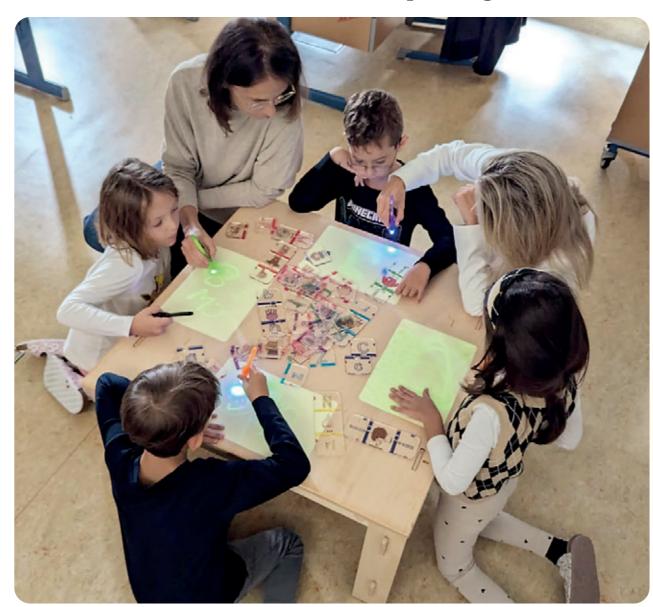

## KuWiH Learn'n play table

The KuWiH learn'n play table is a versatile learning table for nurseries and elementary school.

Made from natural, untreated birch plywood, which gives off a pleasant wood aroma and thus invites children to play and learn creatively.

On the one hand, the learning play table is a "normal" table, but if you turn the table

top over, there are 4 spaces with with recessed light panels for writing, painting, drawing and much more.

The children are delighted with the possibilities it offers them!

# One becomes two

Can be used on both sides! Simply turn the table top: this results ina table top with 4 recessed light panels that invite to draw, write or practise arithmetic with the illuminated pen.

There are no limits to creativity!

Four light board pens included.

Article no. TIWIH1