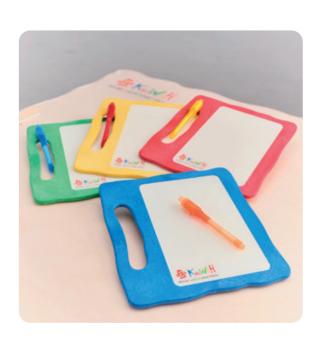

### Table tennis set, 4 bats, 8 balls, 1 net

KuWiH used for table tennis. Action and fun preprogrammed!

Article no. TISCH4X8

Light pen

Available in red, yellow, blue or orange.

Article no. LEU1001

### Wooden lighttablet A5

With pen, foiled.

Article no. LT10N001

#### Wooden lighttablet A4

With pen, foiled.

Article no. A4LICHTT

### Plastic lighttablet A5

With pen, foiled.

Article no. A5LICHTT

### Light board pencil

Light board pens in the colors red, yellow, blue or orange.

Article no. LEU1001