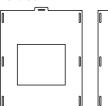

#### **KuWiH Dimensions:**

#### Front:

Width: 136 cm / Height: 95 cm

#### Back:

Width: 136 cm / Height: 95 cm

#### Sides:

Width: 80 cm / Height 95 cm

Roof: