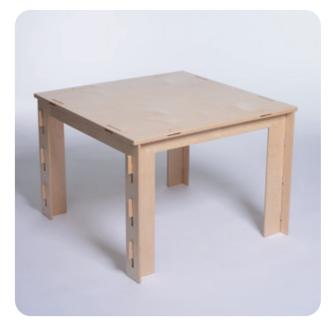

## KuWiH Learn'n play table

The KuWiH learn'n play table is a versatile learning table for nurseries and elementary school.

Made from natural, untreated birch plywood, which gives off a pleasant wood aroma and thus invites children to play and learn creatively.

On the one hand, the learning play table is a "normal" table, but if you turn the table

top over, there are 4 spaces with with recessed light panels for writing, painting, drawing and much more.

The children are delighted with the possibilities it offers them!

Länge: 75 cm Breite: 75 cm Höhe: 46 cm

#### Dimensions:

Length: 75 cm Width: 75 cm Height: 46 cm