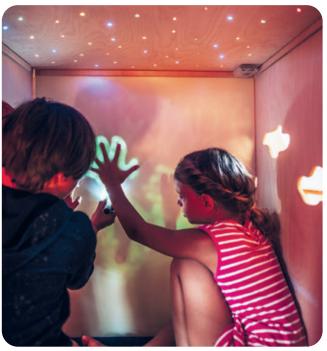

#### LED starry sky colored

#### Module 4 Illuminated wall

Painting, writing and drawing in the KuWiH cave.

The drawings glow magically in the cave! Easy to clean - the painting disappears magically after approx. 3 minutes.

Article no.. ML10N004