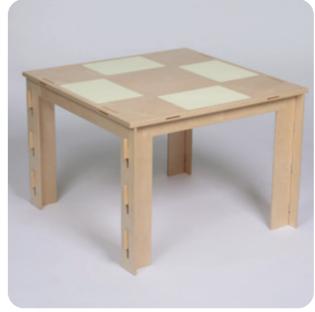

On the one hand, the learning play table is a "normal" table, but if you turn the table

top over, there are 4 spaces with with recessed light panels for writing, painting, drawing and much more.

The children are delighted with the possibilities it offers them!

# One becomes two

Can be used on both sides! Simply turn the table top: this results ina table top with 4 recessed light panels that invite to draw, write or practise arithmetic with the illuminated pen.

There are no limits to creativity!

Four light board pens included.

Article no. TIWIH1