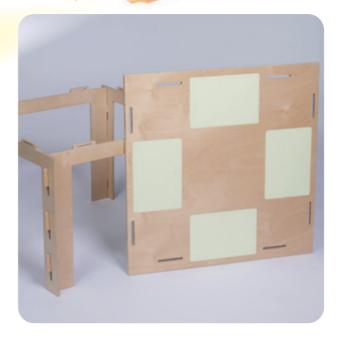

On the one hand, the learning play table is a "normal" table, but if you turn the table

top over, there are 4 spaces with with recessed light panels for writing, painting, drawing and much more.

The children are delighted with the possibilities it offers them!

# One becomes two

Can be used on both sides! Simply turn the table top: this results ina table top with 4 recessed light panels that invite to draw, write or practise arithmetic with the illuminated pen.

There are no limits to creativity!

Four light board pens included.

Article no. TIWIH1