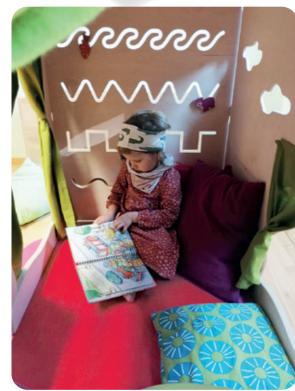

# KuWiH is a true jack of all trades

Children often need a place where they can retreat. The "Kids and gnome cave" offers such a space where they can feel safe, secure and playfully forget the time.

In banks, car dealerships, hotels, restaurants, nurseries, medical practices and other establishments, KuWiH ensures that children feel at ease and are kept busy. Parents are more relaxed and can enjoy the services on offer or have undisturbed conversations.

Foremost, KuWiH is a place that stimulates the imagination, invites discovery and promotes children's social, motor- and sensorimotor development.

KuWiH is particularly attractive for young visitors and makes them feel especially welcomed!

#### Children love KuWiH

Because one thing is certain here in the KuWiH playhouse there are infinitely many Playing opportunities for Children.

Passes by in the KuWiH playhouse time flies - no matter whether in the doctor's waiting room, or in banks, cars houses, hotels or restaurants.