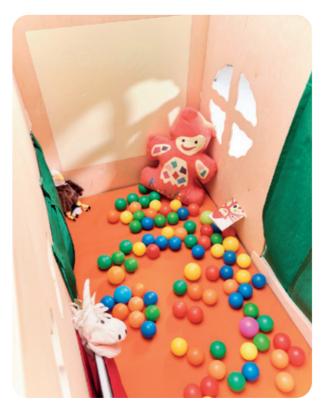

# KuWiH is a true jack of all trades

Children often need a place where they can retreat. The "Kids and gnome cave" offers such a space where they can feel safe, secure and playfully forget the time.

In banks, car dealerships, hotels, restaurants, nurseries, medical practices and other establishments, KuWiH ensures that children feel at ease and are kept busy. Parents are more relaxed and can enjoy the services on offer or have undisturbed conversations.

Foremost, KuWiH is a place that stimulates the imagination, invites discovery and promotes children's social, motor- and sensorimotor development.

KuWiH is particularly attractive for young visitors and makes them feel especially welcomed!

#### **KuWiH Cave**