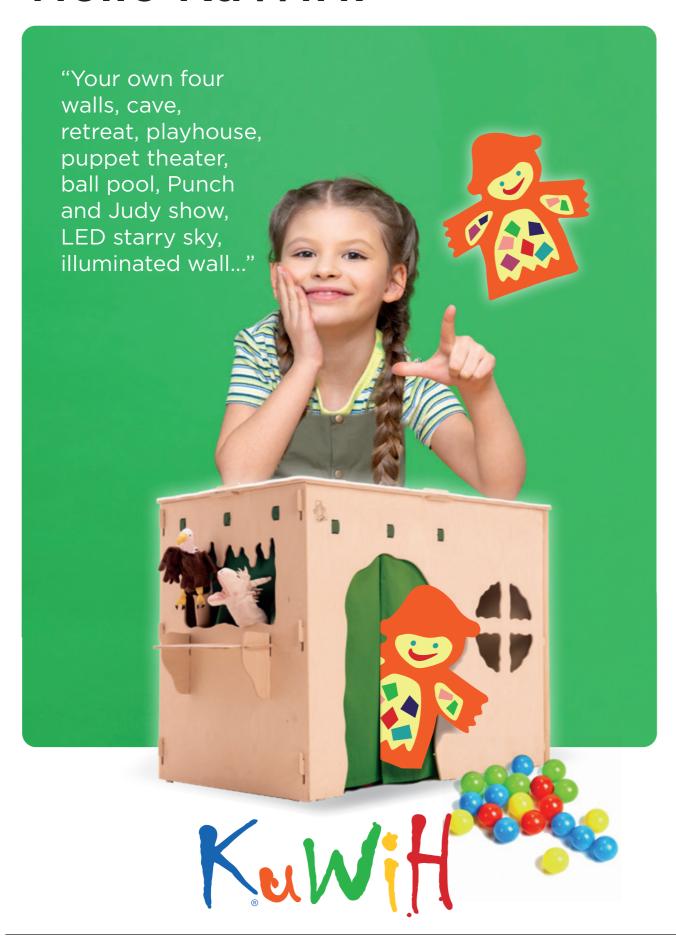

#### Hello KuWiH!

#### **Delivery includes:**

- A light panel wall on the inside with a magnetic wall on the outside
- A wall with a Punch and Judy show/toy shop
- Two side panels with doors and windows
- 4 One roof panel with starry sky effect through holes in the roof
- **5** Two base strips
- **6** Two light board pins
- Four gnome fuses
- One unlocking pin
- Three curtains in green or red