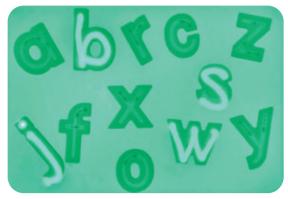

#### LichtZauber **Stencils** capital letters

With stencils capital letters in a wooden box.

Made in Austria

Artikelnr. SETSCH03

#### LichtZauber Stencils lower case letters

With stencils lower case letters in a wooden box.

Made in Austria.

Article no. SETSCH02