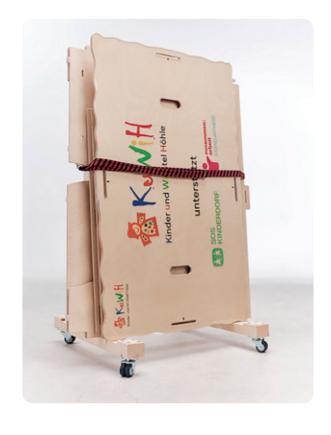

#### Trolley 2,36 in

- For easy transportation and storage of KuWiH parts.
- There is space for 2 KuWiH's.

Article no. TY10N003