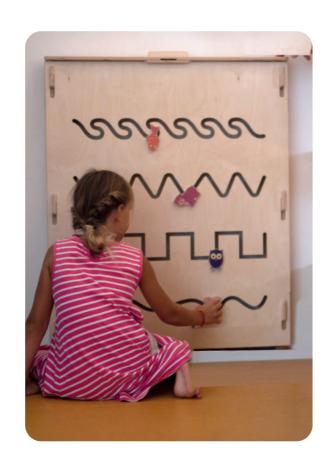

# Wall mount for game modules

The KuWiH wall bracket enables the use of the 4 modules independently of the KuWiH cave.

The wall bracket is simply mounted on the wall and the modules are hung accordingly. Ideal for small rooms

### Module 1 Steering wheel

Double playable.

- 1x at the KuWiH Cavedouble planked
- ◆ 1x on the wall mount

Article no. ML10N001

#### Module 2 Gear wheels

Double playable.

- 1x at the KuWiH Cavedouble planked
- 1x on the wall mount

Article no. ML10N002

# Module 3 Animals

Double playable.

- 1x at the KuWiH Cavedouble planked
- 1x on the wall mount

Article no. ML10N003

#### Module 4 Illuminated wall

Painting, writing and drawing in the KuWiH cave.

The drawings glow magically in the cave! Easy to clean - the painting disappears magically after approx. 3 minutes.

Article no.. ML10N004