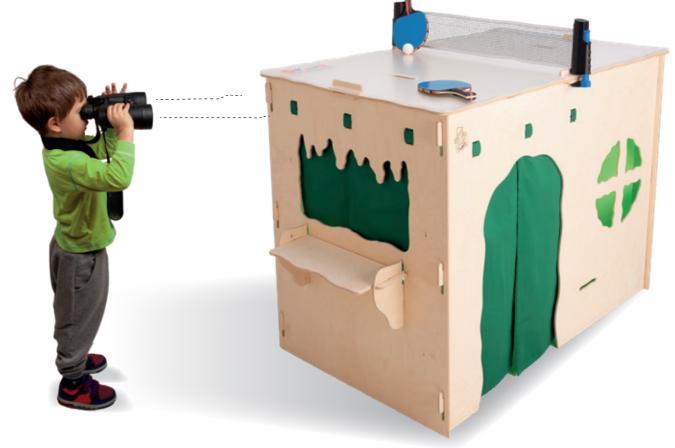

# KuWiH is a true jack of all trades

Children often need a place where they can retreat. The "Kids and gnome cave" offers such a space where they can feel safe, secure and playfully forget the time.

In banks, car dealerships, hotels, restaurants, nurseries, medical practices and other establishments, KuWiH ensures that children feel at ease and are kept busy. Parents are more relaxed and can enjoy the services on offer or have undisturbed conversations.

Foremost, KuWiH is a place that stimulates the imagination, invites discovery and promotes children's social, motor- and sensorimotor development.

KuWiH is particularly attractive for young visitors and makes them feel especially welcomed!

#### **KuWiH Cave**

#### **Delivery includes:**

- A light panel wall on the inside with a magnetic wall on the outside
- A wall with a Punch and Judy show/toy shop
- Two side panels with doors and windows
- 4 One roof panel with starry sky effect through holes in the roof
- **5** Two base strips
- **6** Two light board pins
- Four gnome fuses
- One unlocking pin
- Three curtains in green or red