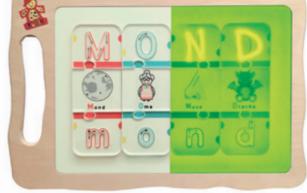

#### LichtZauber Letter puzzle

With lower and upper case letters in a wooden box.

Made in Austria.

Article no. PUZZBU01