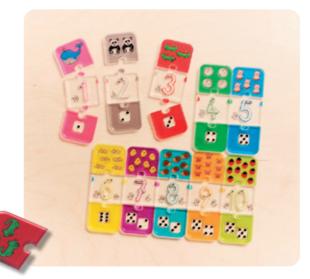

### LichtZauber Number puzzle

With stencils numbers, symbols and dice numbers in a wooden box.

Made in Austria.

Article no. PUZZZA01