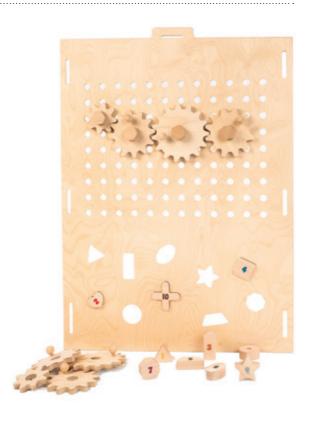

#### Module 2 Gear wheels

Double playable.

- 1x at the KuWiH Cavedouble planked
- 1x on the wall mount

Article no. ML10N002