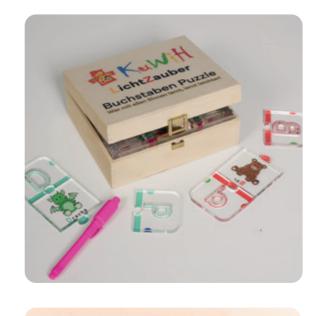

#### LichtZauber Letter puzzle

With lower and upper case letters in a wooden box.

Made in Austria.

Article no. PUZZBU01