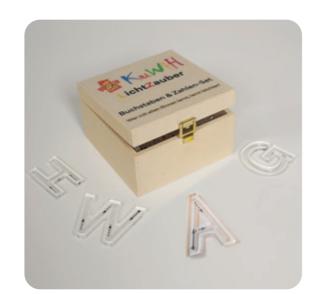

#### LichtZauber **Stencils** capital letters

With stencils capital letters in a wooden box.

Made in Austria

Artikelnr. SETSCH03