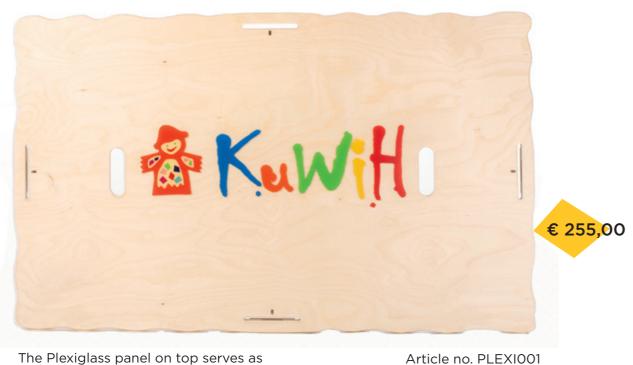

### **Plexiglass Panel**

The Plexiglass panel on top serves as protection and as a playing surface.

This can be individually branded with customer logo