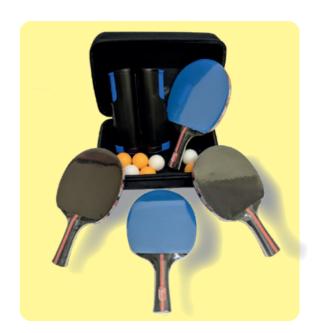

### Table tennis set, 4 bats, 8 balls, 1 net

KuWiH used for table tennis. Action and fun preprogrammed!

Article no. TISCH4X8

Light pen

Available in red, yellow, blue or orange.

Article no. LEU1001