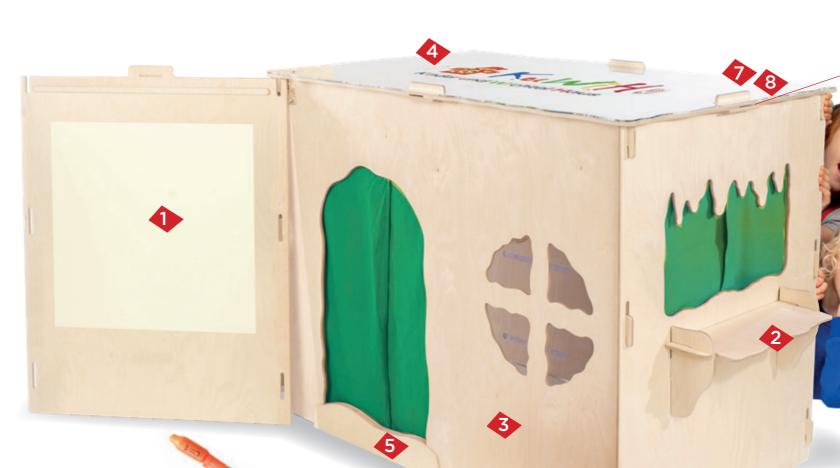

# KuWiH is a true jack of all trades

Children often need a place where they can retreat. The "Kids and gnome cave" offers such a space where they can feel safe, secure and playfully forget the time.

In banks, car dealerships, hotels, restaurants, nurseries, medical practices and other establishments, KuWiH ensures that children feel at ease and are kept busy. Parents are more relaxed and can enjoy the services on offer or have undisturbed conversations.

Foremost, KuWiH is a place that stimulates the imagination, invites discovery and promotes children's social, motor- and sensorimotor development.

KuWiH is particularly attractive for young visitors and makes them feel especially welcomed!

#### **KuWiH Cave**

#### **Delivery includes:**

- A light panel wall on the inside with a magnetic wall on the outside
- A wall with a Punch and Judy show/toy shop
- Two side panels with doors and windows
- 4 One roof panel with starry sky effect through holes in the roof
- **5** Two base strips
- **6** Two light board pins
- Four gnome fuses
- One unlocking pin
- Three curtains in green or red

Modular design assembled in 3 minutes

Length: 138,4 cm / Width: 82,5 cm

#### **KuWiH Dimensions:**

#### Front:

Width: 136 cm / Height: 95 cm

#### Back:

Width: 136 cm / Height: 95 cm

#### Sides:

Width: 80 cm / Height 95 cm

Roof:

### **Plexiglass Panel**

The Plexiglass panel on top serves as protection and as a playing surface.

This can be individually branded with customer logo

# Curtains in red or green

Curtain entrance Velcro

Curtain window round

Curtain window front

Curtain entrance Velcro

Curtain window round

**€ 108,00** 

Curtain window front