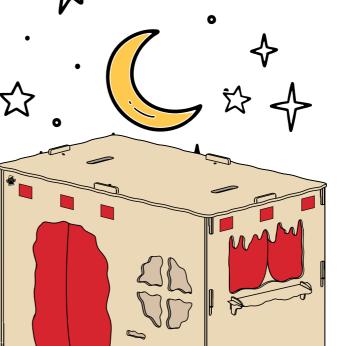

# KuWiH is a true jack of all trades

Children often need a place where they can retreat. The "Kids and gnome cave" offers such a space where they can feel safe, secure and playfully forget the time.

In banks, car dealerships, hotels, restaurants, nurseries, medical practices and other establishments, KuWiH ensures that children feel at ease and are kept busy. Parents are more relaxed and can enjoy the services on offer or have undisturbed conversations.

#### **KuWiH Cave**

#### **Delivery includes:**

- A light panel wall on the inside with a magnetic wall on the outside
- A wall with a Punch and Judy show/toy shop
- Two side panels with doors and windows
- 4 One roof panel with starry sky effect through holes in the roof
- **5** Two base strips
- **6** Two light board pins
- Four gnome fuses
- One unlocking pin
- Three curtains in green or red

Modular design assembled in 3 minutes

Length: 138,4 cm / Width: 82,5 cm

#### **KuWiH Dimensions:**

#### Front:

Width: 136 cm / Height: 95 cm

#### Back:

Width: 136 cm / Height: 95 cm

#### Sides:

Width: 80 cm / Height 95 cm

Roof:

#### LED starry sky colored