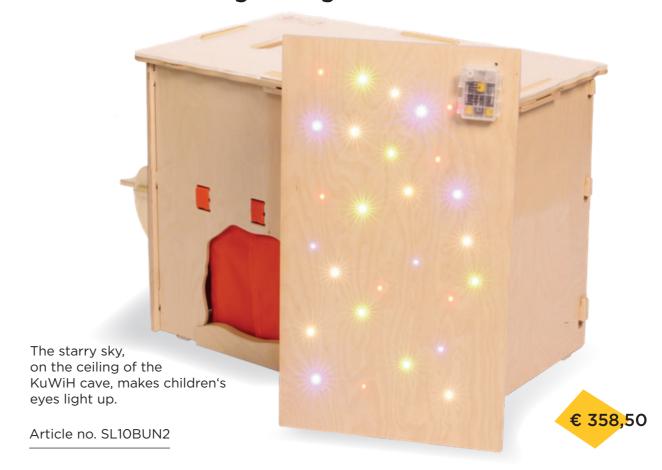

#### All parts made from sustainable wood

End customer prices net, excl. VAT, excl. transportation.

Typesetting and printing errors reserved.

KuWiH and all products under this brand are patented.

Delivery and payment: approx. 8 - 10 weeks, if in stock. 50% deposit on order, final payment from delivery (due within 7 days of receipt of invoice).



Modular design assembled in 3 minutes







Length: 138,4 cm / Width: 82,5 cm

#### **KuWiH Dimensions:**

#### Front:



Width: 136 cm / Height: 95 cm

#### Back:



Width: 136 cm / Height: 95 cm

#### Sides:





Width: 80 cm / Height 95 cm

Roof:





### **Plexiglass Panel**



The Plexiglass panel on top serves as protection and as a playing surface.

This can be individually branded with customer logo





#### LED starry sky colored









# Curtains in red or green





Curtain entrance Velcro



Curtain window round





Curtain window front



Curtain entrance Velcro



Curtain window round



**€ 108,00** 

Curtain window front



Mattress 0,79 in

The KuWiH mattress offers children soft and safe play comfort in the KuWiH cave.

Article no. MAT20001

€ 153,00











### Module 1 Steering wheel

Double playable.

- 1x at the KuWiH Cavedouble planked
- ◆ 1x on the wall mount

Article no. ML10N001





#### Module 2 Gear wheels

Double playable.

- 1x at the KuWiH Cavedouble planked
- 1x on the wall mount

Article no. ML10N002





# Module 3 Animals

Double playable.

- 1x at the KuWiH Cavedouble planked
- 1x on the wall mount

Article no. ML10N003





#### Module 4 Illuminated wall

Painting, writing and draw