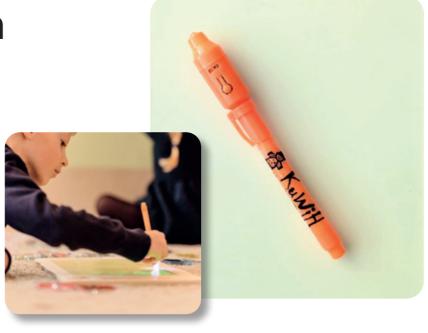

### Light board pencil

Light board pens in the colors red, yellow, blue or orange.

Article no. LEU1001