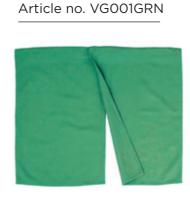

# Curtains in red or green

Curtain entrance Velcro

Curtain window round

Curtain window front

Curtain entrance Velcro

Curtain window round

**€ 108,00** 

Curtain window front