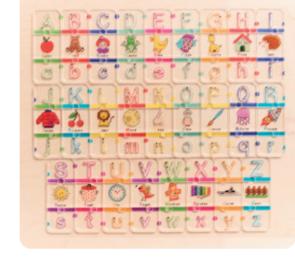

#### LichtZauber **Stencils** capital letters

With stencils capital letters in a wooden box.

Made in Austria

Artikelnr. SETSCH03

#### LichtZauber Stencils lower case letters

With stencils lower case letters in a wooden box.

Made in Austria.

Article no. SETSCH02

## LichtZauber **Stencils**

With stencil numbers

Article no. SETSCH01

in a wooden box

Made in Austria.