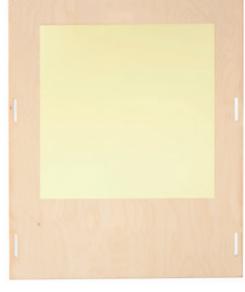

### **Plexiglass Panel**

The Plexiglass panel on top serves as protection and as a playing surface.

This can be individually branded with customer logo