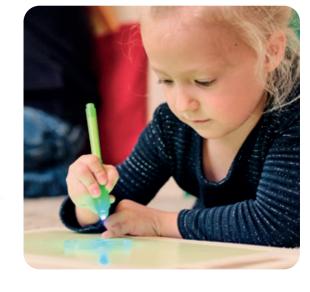

#### Module 4 Illuminated wall

Painting, writing and drawing in the KuWiH cave.

The drawings glow magically in the cave! Easy to clean - the painting disappears magically after approx. 3 minutes.

Article no.. ML10N004