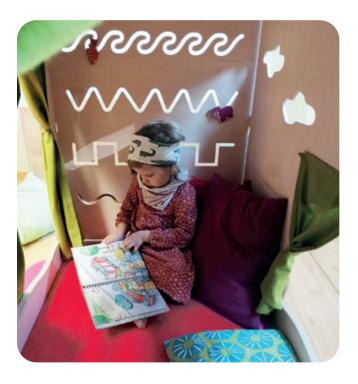

# KuWiH is a true jack of all trades

Children often need a place where they can retreat. The "Kids and gnome cave" offers such a space where they can feel safe, secure and playfully forget the time.

In banks, car dealerships, hotels, restaurants, nurseries, medical practices and other establishments, KuWiH ensures that children feel at ease and are kept busy. Parents are more relaxed and can enjoy the services on offer or have undisturbed conversations.

Foremost, KuWiH is a place that stimulates the imagination, invites discovery and promotes children's social, motor- and sensorimotor development.

KuWiH is particularly attractive for young visitors and makes them feel especially welcomed!

#### Module 4 Illuminated wall

Painting, writing and drawing in the KuWiH cave.

The drawings glow magically in the cave! Easy to clean - the painting disappears magically after approx. 3 minutes.

Article no.. ML10N004