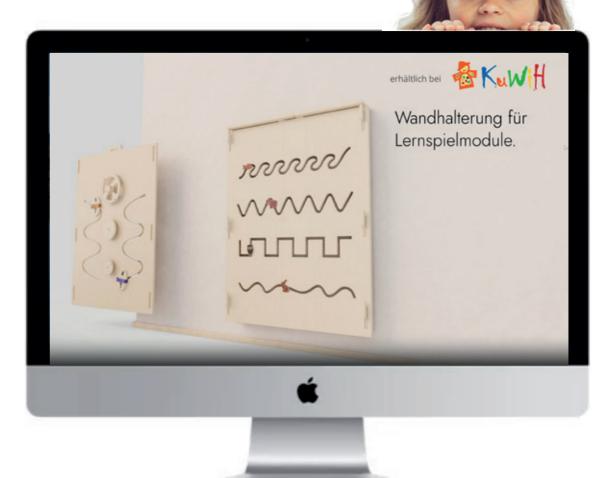

# Wall mount for game modules

The KuWiH wall bracket enables the use of the 4 modules independently of the KuWiH cave.

The wall bracket is simply mounted on the wall and the modules are hung accordingly. Ideal for small rooms