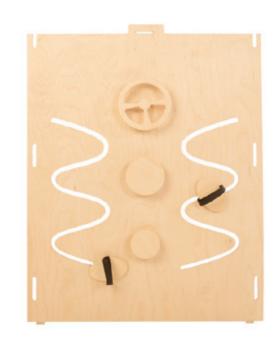

### Module 1 Steering wheel

Double playable.

- 1x at the KuWiH Cavedouble planked
- ◆ 1x on the wall mount

Article no. ML10N001