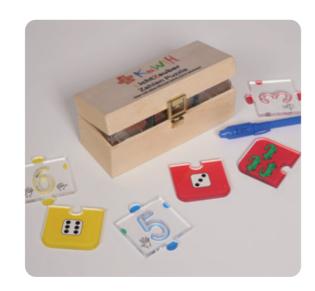

### LichtZauber Number puzzle

With stencils numbers, symbols and dice numbers in a wooden box.

Made in Austria.

Article no. PUZZZA01