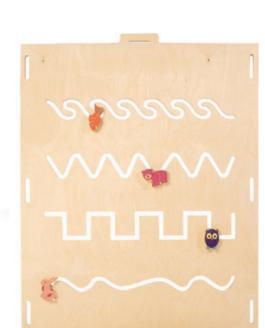

# Module 3 Animals

Double playable.

- 1x at the KuWiH Cavedouble planked
- 1x on the wall mount

Article no. ML10N003