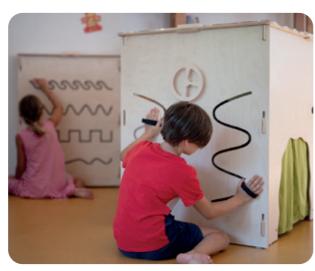

# Wall mount for game modules

The KuWiH wall bracket enables the use of the 4 modules independently of the KuWiH cave.

The wall bracket is simply mounted on the wall and the modules are hung accordingly. Ideal for small rooms

### Module 1 Steering wheel

Double playable.

- 1x at the KuWiH Cavedouble planked
- ◆ 1x on the wall mount

Article no. ML10N001

#### Module 2 Gear wheels

Double playable.

- 1x at the KuWiH Cavedouble planked
- 1x on the wall mount

Article no. ML10N002

# Module 3 Animals

Double playable.

- 1x at the KuWiH Cavedouble planked
- 1x on the wall mount

Article no. ML10N003

#### Module 4 Illuminated wall

Painting, writing and drawing in the KuWiH cave.

The drawings glow magically in the cave! Easy to clean - the painting disappears magically after approx. 3 minutes.

Article no.. ML10N004