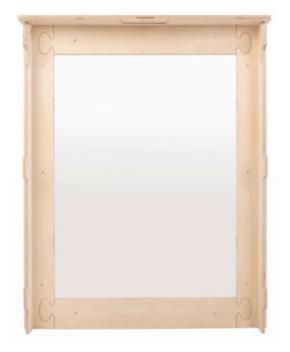

#### **KuWiH Cave**

#### **Delivery includes:**

- A light panel wall on the inside with a magnetic wall on the outside
- A wall with a Punch and Judy show/toy shop
- Two side panels with doors and windows
- 4 One roof panel with starry sky effect through holes in the roof
- **5** Two base strips
- **6** Two light board pins
- Four gnome fuses
- One unlocking pin
- Three curtains in green or red