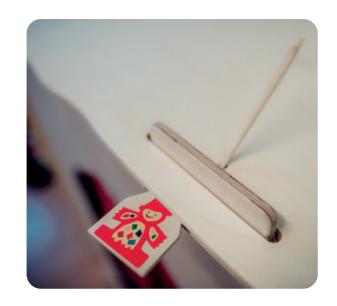

### Light board pencil

Light board pens in the colors red, yellow, blue or orange.

Article no. LEU1001