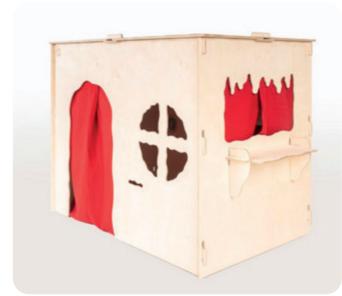

#### **KuWiH Cave**

#### **Delivery includes:**

- A light panel wall on the inside with a magnetic wall on the outside
- A wall with a Punch and Judy show/toy shop
- Two side panels with doors and windows
- 4 One roof panel with starry sky effect through holes in the roof
- **5** Two base strips
- **6** Two light board pins
- Four gnome fuses
- One unlocking pin
- Three curtains in green or red

Modular design assembled in 3 minutes

Length: 138,4 cm / Width: 82,5 cm

#### **KuWiH Dimensions:**

#### Front:

Width: 136 cm / Height: 95 cm

#### Back:

Width: 136 cm / Height: 95 cm

#### Sides:

Width: 80 cm / Height 95 cm

Roof: