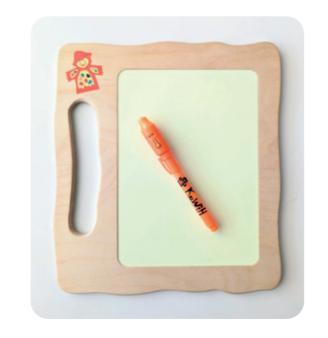

### Wooden lighttablet A5

With pen, foiled.

Article no. LT10N001

#### Wooden lighttablet A4

With pen, foiled.

Article no. A4LICHTT

### Plastic lighttablet A5

With pen, foiled.

Article no. A5LICHTT